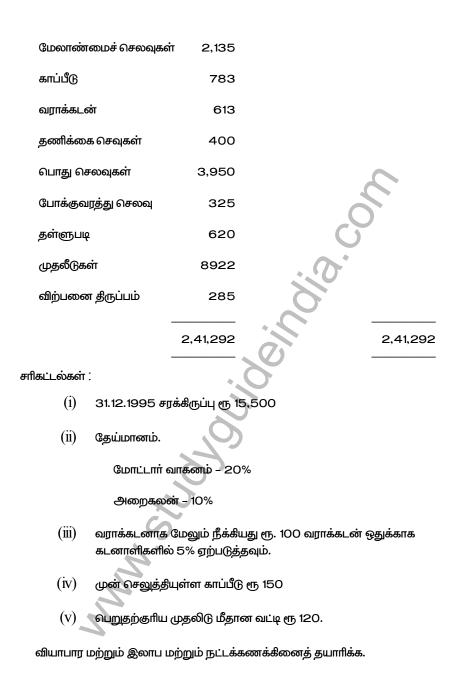

| Liabilities  | Rs.      | Assets   | Rs.      |
|--------------|----------|----------|----------|
| Capitals     |          | Premises | 40,000   |
| Rathi        | 50,000   | Plant    | 30,000   |
| Vanitha      | 15,000   | Stock    | 30,000   |
| Bharathi     | 45,000   | Debtors  | 60,000   |
| Creditors    | 40,000   |          |          |
| Rathi's Loan | 10,000   |          |          |
|              | 1,60,000 |          | 1,60,000 |

It was agreed to repay the amounts due to the partners as and when the assets were realised.

1-2-2009 — Rs.30,000 ; 1-4-2009 —Rs.73,000 ; 1-6-2009 —Rs.47,000.

Prepare a statement showing how the distribution to the

partners should be made and show Realisation A/c, Capital A/c and Cash A/c.

ரதி, வனிதா மற்றும் பாரதி ஒரு கூட்டாண்மையில் இருந்தார்கள். பின்வருவன கூட்டாண்மை கலைப்பு நாளான 31–12–2008 அன்றைய இருப்பு நிலைக்குறிப்பு ஆகும். அவர்களின் இலாப பகிர்வு விகிதம் 5 : 3 : 2 ஆகும்.

| பொறுப்புகள்   |          | சொத்துக்கள்  | ரூ.      |
|---------------|----------|--------------|----------|
| முதல்கள்      |          | வளாகம்       | 40,000   |
| ரதி           | 50,000   | இயநதிரம்     | 30,000   |
| வனிதா         | 15,000   | சரக்கீருப்பு | 30,000   |
| பாரதி         | 45,000   | கடனாளிகள்    | 60,000   |
| கடனீந்தோர்கள் | 40,000   |              |          |
| ரதியுடைய கடன் | 10,000   |              |          |
|               |          |              |          |
|               | 1,60,000 |              | 1,60,000 |
|               |          |              |          |

சொத்துக்கள் பணமாக்கப்படும் போது கூடடாளிகளுக்கான தொகையை செலுத்துவதாக ஒப்புக் கெள்ளப்பட்டது.

1-2-2009 ரூ. 30,000 1-4-2009 ரூ. 73,000

1-6-2009 ரூ. 47,000

கூட்டாளிகளுக்கு பகீர்நதளிக்க வேண்டியதை காட்டும் அறிக்கை ஒனறை தயார் செய்க மற்றும் மறுமதிப்பீடு க/கு முதல் ரொக்க க/கு தயார் செய்க.